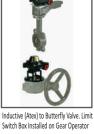

e, Angle Seat Valve, V-Control Ball Valve, Manual Device with Spring Return



Dn50, Class1500, Forge Gate Valve



Stainless Steel



Checker Valves PN-16, PN-25



Butterfly Valve Clamp Ends Butterfly Valve End Threaded/Welded



2 Pieces Full Bore Ball Valve-Flanges Ends Extension for Automated Valve



Dn150, Class600, Safety Valve



Filter \*Modular Design



Thermodinamic trap with Strainer 2282, 2284



Butterfly Valve Clamp Ends Art. 2940 Butterfly Valve Threaded Ends



2 Pieces Full Bore Ball Valve-Flanges Ends 2 Pieces Full Bore Ball Valve-Flanges Ends



Dn50, Class2500, Safety Valve



Thermodinamic trap with Strainer 2260, 2272



Strainer 2272, 2280



Needle Valve-3000 Lbs



2-Way Ball Valve \*Stainless Steel



Dn50, Class2500, Safety Valve



24

Needle Valve -3000Lbs



Flanged "y" Strainer PN-16 "Y"Strainer PN 40 (2460N-NPT Thread)

Switch Box Installed on Gear Operator



Sight Glass, Double Glass Disk Check Valve with Flange Din PN-16





Wafer Type Butterfly Valve PN 10/16 - ANSI 150 lbs



Wafer Type 1 PC Full Bore Ball Valve



Globe Valve PN-16



Gate Valve with Flanged ends ANSI 150 Class



Two way ball Valve -Stainless Steel Art. ZA



Wafer Type Butterfly Valve PN 10/16 - ANSI 150 lbs

Wafer Type 1 PC Full Bore Ball Valve

Instrument Manifolds

Globe Valve Class 800

Two way ball Valve -

Stainless Steel + GS-C25

**Remote Operation** 



Wafer Type 1 PC Full Bore Ball Valve



Instrument Manifolds Direct Mounting



Sight Glass, Double Glass



Three way wafer-type ball Valve Carbon Steel



Wafer Type Butterfly Valve PN 10/16 ANSI 150 lbs