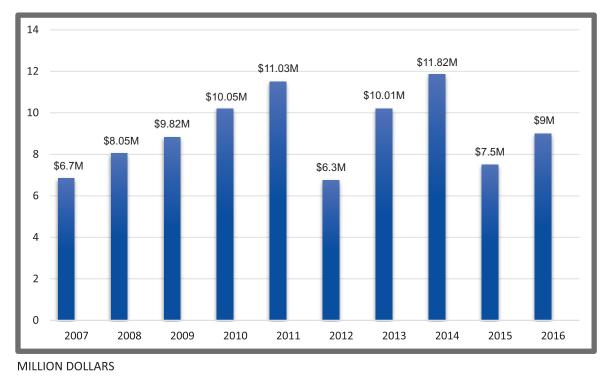

all aspect of Engineering, Procurements and Construction activities in Nigeria. We have a base at Plot 127 C. Trans Amadi Industrial layout Port-Harcourt.

#### SUPPORT FACILITIES

The base yard located on Plot 127 C. Trans Amadi Industrial layout houses the following facilities:

- Materials warehouse and lay down area yard measuring 5379 Sq meters.
- Modern office facility
- Maintenance workshop
- Spares and consumable material warehouse
- Cold room
- Trucks and heavy construction equipments

## GROUP ANNUAL TURNOVER

Eurobase group is firmly rooted to carry out any job regardless of financial demands. We are in good standing with leading financial institutions in Nigeria and overseas for funding whenever necessary. The Group consolidated turn over in the past Eight years is as follows



## SOME LIST OF JOBS EXECUTED IN THE PAST 15 YEARS IS AS FOLLOWS

| S/N | CLIENT                                       | PROJECT NAME                                                                                                                   | AMOUNT          | YEAR | STATUS    |
|-----|----------------------------------------------|--------------------------------------------------------------------------------------------------------------------------------|-----------------|------|-----------|
| 01  | University of Nigeria<br>Nsukka              | Laboratory Equipments,<br>Workshop And Automotive<br>Equipment And Agric<br>Harvester and implements.                          | N179,891,000.00 | 2004 | Executed  |
| 02  | Addax Petroleum                              | Test And Measu