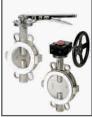

Valve Clamp Ends Butterfly Valve End Threaded/Welded



2 Pieces Full Bore Ball Valve-Flanges Ends Extension for Automated Valve



Dn150, Class600, Safety Valve



Filter \*Modular Design



Thermodinamic trap with Strainer 2282, 2284



Butterfly Valve Clamp Ends Art. 2940 Butterfly Valve Threaded Ends



2 Pieces Full Bore Ball Valve-Flanges Ends 2 Pieces Full Bore Ball Valve-Flanges Ends



Dn50, Class2500, Safety Valve



Thermodinamic trap with Strainer 2260, 2272



Strainer 2272, 2280



Needle Valve-3000 Lbs



2-Way Ball Valve \*Stainless Steel



Dn50, Class2500, Safety Valve



24

Needle Valve -3000Lbs



Flanged "y" Strainer PN-16 "Y"Strainer PN 40 (2460N-NPT Thread)

Switch Box Installed on Gear Operator



Sight Glass, Double Glass Disk Check Valve with Flange Din PN-16





Wafer Type Butterfly Valve PN 10/16 - ANSI 150 lbs



Wafer Type 1 PC Full Bore Ball Valve



Globe Valve PN-16



Gate Valve with Flanged ends ANSI 150 Class



Two way ball Valve -Stainless Steel Art. ZA



Wafer Type Butterfly Valve PN 10/16 - ANSI 150 lbs

Wafer Type 1 PC Full Bore Ball Valve

Instrument Manifolds

Globe Valve Class 800

Two way ball Valve -

Stainless Steel + GS-C25

**Remote Operation** 



Wafer Type 1 PC Full Bore Ball Valve



Instrument Manifolds Direct Mounting



Sight Glass, Double Glass



Three way wafer-type ball Valve Carbon Steel



Wafer Type Butterfly Valve PN 10/16 ANSI 150 lbs



Gate Valve PN-16



Static Balancing Valve Flanged ends DIN PN16



Thermodinamic Trap With Strainer



Butterfly Valve Pressure Bronze +



Wafer Type 1 PC Full Ball Valve